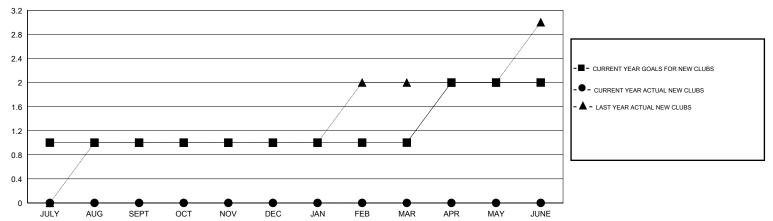

## **LOCATION PHILIPPINES**

GMT CA 5

| Clubs         |                  |                   |                  |                  | Members               |                    |                                     |                    |                  |
|---------------|------------------|-------------------|------------------|------------------|-----------------------|--------------------|-------------------------------------|--------------------|------------------|
|               | RESU             | LTS FOR 2016-2017 | •                |                  | RESULTS FOR 2016-2017 |                    |                                     |                    |                  |
| QUARTER       | NEW CLUB<br>GOAL | NEW CLUBS         | DROPPED<br>CLUBS | NET<br>GAIN/LOSS | QUARTER               | NEW MEMBER<br>GOAL | CHARTER AND<br>NEW MEMBERS<br>ADDED | DROPPED<br>MEMBERS | NET<br>GAIN/LOSS |
| JULY/AUG/SEPT | 1                | 0                 | 0                | 0                | JULY/AUG/SEPT         | 96                 | 66                                  | 14                 | 52               |
| OCT/NOV/DEC   | 0                | 0                 | 0                | 0                | OCT/NOV/DEC           | -20                | 120                                 | 24                 | 96               |
| JAN/FEB/MAR   | 0                | 0                 | 0                | 0                | JAN/FEB/MAR           | 70                 | 0                                   | 0                  | 0                |
| APR/MAY/JUNE  | 1                | 0                 | 0                | 0                | APR/MAY/JUNE          | 6                  | 0                                   | 0                  | 0                |