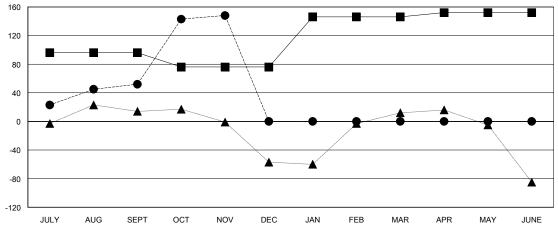

## **LOCATION PHILIPPINES**

GMT CA 5

| Clubs         |                  |                   |                  |                  | Members               |                    |                                     |                    |                  |
|---------------|------------------|-------------------|------------------|------------------|-----------------------|--------------------|-------------------------------------|--------------------|------------------|
|               | RESU             | LTS FOR 2016-2017 | •                |                  | RESULTS FOR 2016-2017 |                    |                                     |                    |                  |
| QUARTER       | NEW CLUB<br>GOAL | NEW CLUBS         | DROPPED<br>CLUBS | NET<br>GAIN/LOSS | QUARTER               | NEW MEMBER<br>GOAL | CHARTER AND<br>NEW MEMBERS<br>ADDED | DROPPED<br>MEMBERS | NET<br>GAIN/LOSS |
| JULY/AUG/SEPT | 1                | 0                 | 0                | 0                | JULY/AUG/SEPT         | 96                 | 66                                  | 14                 | 52               |
| OCT/NOV/DEC   | 0                | 0                 | 0                | 0                | OCT/NOV/DEC           | -20                | 120                                 | 24                 | 96               |
| JAN/FEB/MAR   | 0                | 0                 | 0                | 0                | JAN/FEB/MAR           | 70                 | 0                                   | 0                  | 0                |
| APR/MAY/JUNE  | 1                | 0                 | 0                | 0                | APR/MAY/JUNE          | 6                  | 0                                   | 0                  | 0                |

## GOALS AND ACTUAL NEW CLUBS CUMULATIVE

| - 🔳 - | CURRENT YEAR GOALS FOR NEW |
|-------|----------------------------|
| мемв  | ERS                        |

- CURRENT YEAR ACTUAL MEMBERS

- ▲ - LAST YEAR ACTUAL MEMBERS